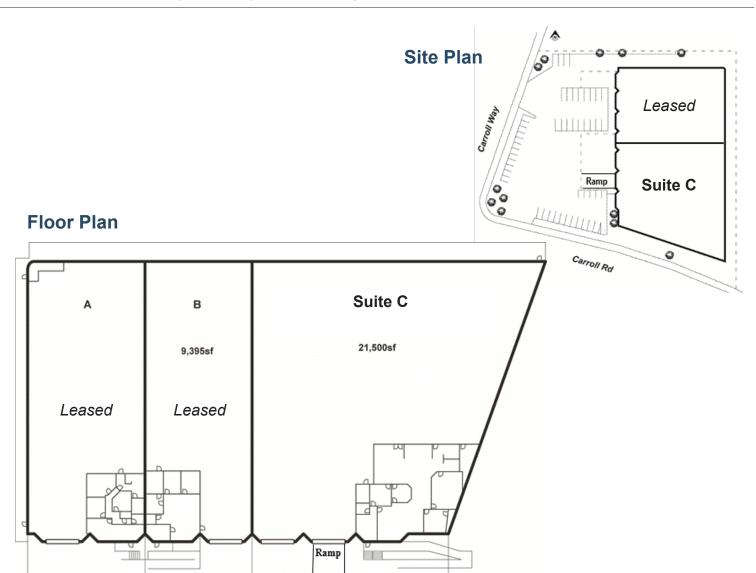

#### **Property Highlights**

- ±21,500 SF
- 10% Office Build-out
- 1 Double Dock Door
- 1 Ramp
- 2 Grade Level Doors
- 27' Clearance
- Sprinklered (.65 GPM/3,000 SF)
- Gas Service
- Just off Miramar Road
- Lease Rate: \$0.72 PSF NNN

### **Availability**

| Suite | Size      | Asking Rate                 | Comments                                                                 | Available             | To Show     |
|-------|-----------|-----------------------------|--------------------------------------------------------------------------|-----------------------|-------------|
| С     | 21,500 SF | \$0.72 NNN<br>(Nets=\$0.15) | Reception, 3 Offices, 1 Double Dock<br>Door, 1 Ramp, 2 Grade Level Doors | With 30 Day<br>Notice | Appointment |