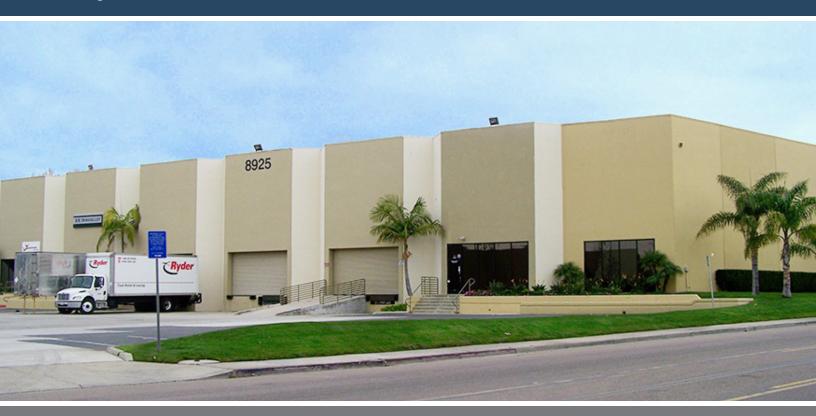

# 8925 Carroll Way

San Diego, California 92121

#### **Property Highlights**

- ±21,500 SF
- 10% Office Build-out
- 1 Double Dock Door
- 1 Ramp
- 2 Grade Level Doors
- 27' Clearance
- Sprinklered (.65 GPM/3,000 SF)
- Gas Service
- Just off Miramar Road
- Lease Rate: \$0.72 PSF NNN